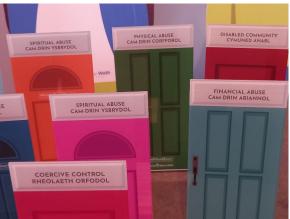

The exhibition features 16 acrylic A4 sized doors of different colours, each indicating a different type of abuse. 16 life size silhouettes (14 female and 2 male) accompany the acrylic doors. Case studies of survivor stories of the abuse have been produced on one side of A4 with a verse from Psalm 139, a reflection on the case study and a prayer on the other side. These have been produced in English and Welsh.