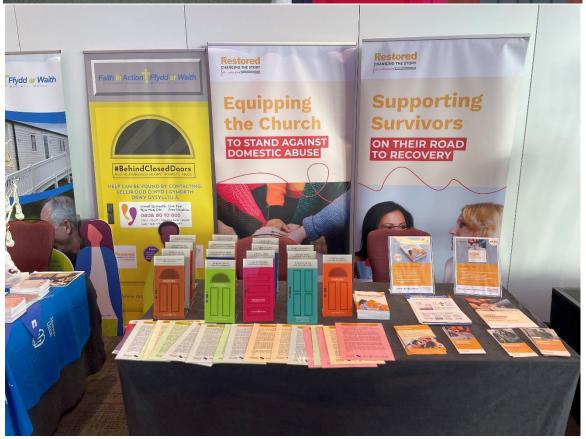

A pop-up banner illustrating a large yellow door with the Live Fear Free contact details – telephone, message etc so that if the exhibition triggers awareness of abuse and individuals need to seek help, they can do so. We are not the experts; we can raise awareness and then the professionals need to support the victims of abuse.

A Restored Church pack is being developed in Wales to support clergy/lay members address this issue.

Llandaff Mothers' Union has worked in partnership with Restored, Welsh Women's Aid and the Church in Wales Safeguarding Team to develop this exhibition and it continues to be developed. Videos and audio recordings of the Case studies are being produced and a QR code (placed on the case studies) will enable access to the materials on mobile phones.