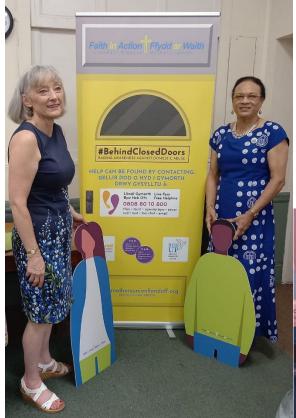

A pop-up banner illustrating a large yellow door with the Live Fear Free contact details – telephone, message etc so that if the exhibition triggers awareness of abuse and individuals need to seek help, they can do so. We are not the experts; we can raise awareness and then the professionals need to support the victims of abuse.

The exhibition is mobile and can be taken around churches and MU branches initially and then out to the community. It can be displayed as a standalone display or the materials can be used as part of a branch/deanery/diocesan meeting and is flexible in its application. MU members need to be aware of triggers and it is recommended that they have undertaken Safeguarding training or participated in the 'Ask Me' training provided by Welsh Women's Aid.